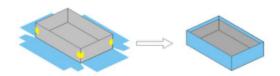

direction simultaneously when machine works-- which makes motions more coordinate and adjustment easier.
- 10. Whole components are processed by CNC machining equipment. One time positioning and processing, remove the positioning deviation, promote the precise and prolong the machine lifetime.



# PRODUCTION FLOW



## Main Technical Parameter:

| Model              | CX420               |
|--------------------|---------------------|
| Box size           | Max 420×320×70mm    |
| DOX SIZE           | Min 100×50×10mm     |
| Fold-in paper size | 10-35mm             |
| Speed              | 20-38pcs/min        |
| Power              | 1.15KW/380V 3P      |
| Machine dimension  | L1300×W1500×H2300mm |
| Machine weight     | 1100kg              |
|                    | +_                  |