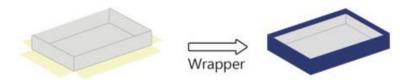

d smoothly
- 6. Bottom mold adopts pneumatic structure, which effectively prevents the bubble.
- 7. Top mold has pressure detecting device. Machine does not start if top mold is without box or with the box which is not in place.
- 8. It is equipped with time-delay device to adjust the period from putting on box to (top mold) pushing down, which ensure the operation safety.
- 9. It adopts an innovative design --three curved surface cams, integrated on one main shaft, run in same direction simultaneously when machine works-- which makes motions more coordinate and adjustment easier.
- 10. Whole components are processed by CNC machining equipment. One time positioning and processing, remove the positioning deviation, promote the precise and prolong the machine lifetime.



# PRODUCTION FLOW



## Main Technical Parameter:

| Model              | CX420               |
|--------------------|---------------------|
| Box size           | Max 420×320×70mm    |
| DOX SIZE           | Min 100×50×10mm     |
| Fold-in paper size | 10-35mm             |
| Speed              | 20-38pcs/min        |
| Power              | 1.15KW/380V 3P      |
| Machine dimension  | L1300×W1500×H2300mm |
| Machine weight     | 1100kg              |
|                    | +_                  |