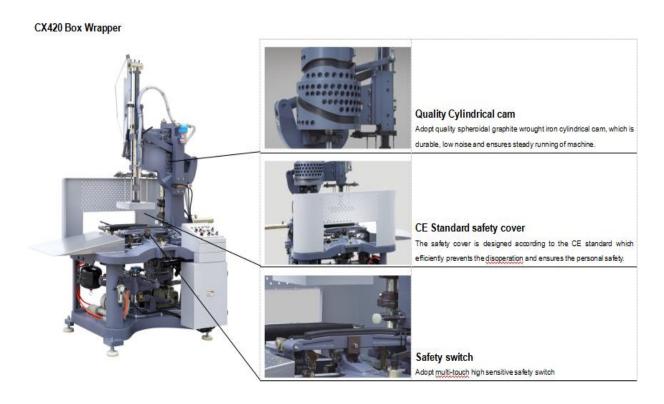

### **CX420 Box Wrapper**

#### **Main Features**

- 1. It adopts curved surface cam structure which makes the machine run more stably and with lower noise
- 2. Automatically wrap, fold ear and paper sides, continually finishing the box in one process.
- 3. Multiple safety protection devices, safer and more human-friendly
- 4. Easy to change mold, suitable for different sizes of products
- 5. Brush rollers are drive by motor which make the wrapping more tightly and smoothly
- 6. Bottom mold adopts pneumatic structure, which effectively prevents the bubble.
- 7. Top mold has pressure detecting device. Machine does not start if top mold is without box or with the box which is not in place.
- 8. It is equipped with time-delay device to adjust the period from putting on box to (top mold) pushing down, which ensure the operation safety.
- 9. It adopts an innovative design --three curved surface cams, integrated on one main shaft, run in same direction simultaneously when machine works-- which makes motions more coordinate and adjustment easier.
- 10. Whole components are processed by CNC machining equipment. One time positioning and processing, remove the positioning deviation, promote the precise and prolong the machine lifetime.